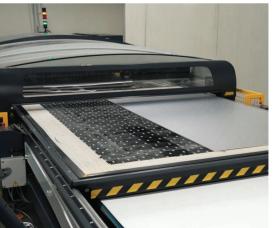

## Protective acrylic sheet

For your convenience, light panel with a protectiv acrilic sheet wich ensures easy prin change in just several minutes

#### Print

Final step of the light panel is to choose, design and manufacture the desirable print you want to light up. Every standard back-lit and rigid print works perfectly with Leddex light panels