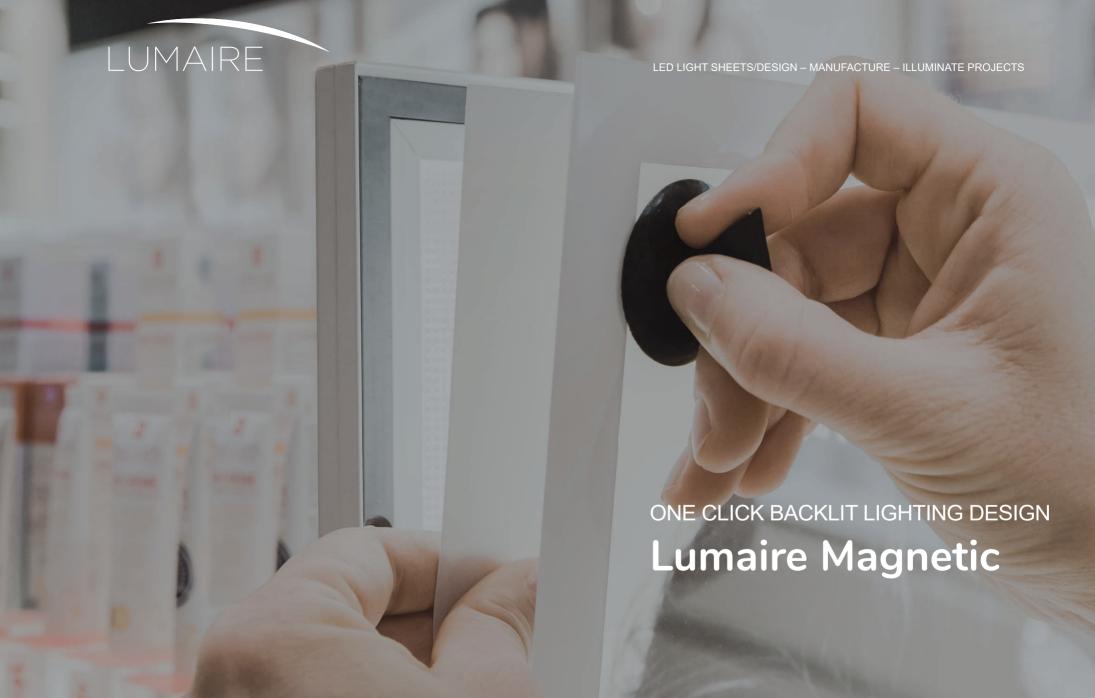

ONE CLICK BACKLIT LIGHTING DESIGN

## Lumaire Magnetic

Quick and easy print replacement

- Frame thickness of just 15mm (single or double-sided)
- Brightness up to 11000lx on the surface depending on size
- Single or double sided, curved
- Low power consumption
- Wide application posibilities, from interior design to signage
- (OPAL) or clear acrylic 2mm
- Fasy changeable image print

One step, that's what you need to get your Lumaire Magnetic LED panel ready. The product is one of the most popular advertising solutions for a reason. The magnet uside the frame seals the sheets in a second. Unseal them even quicker. Place the suction cup on the surface and replace the backlit (the print image inside the panel) ustantly as many times as you need for your advertising purposes.