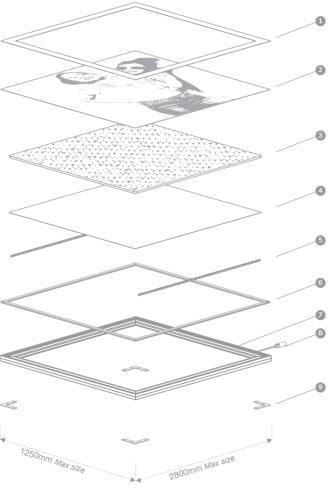

### PRODUCT STRUCTURE

## Technical & usage

1. Protective acrylic sheet 1.8 mm thick

2. Print - backli

3. Acrylic sheet

4. Difuzer lumaire

5. Lumaire LED tape

6. Magnet

7. Aluminium frame

8. DC cable

9. Brackets