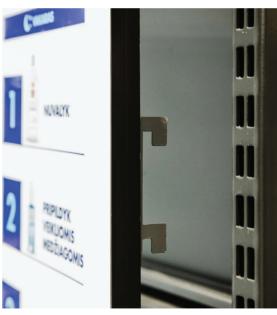

# Mounting example

- 1. Two-point cable fixation
- 2. Pre Drill installation Ø 3,5mm
- 3. Gondola shelving
- 4. Portable stand
- A. \*small– up to 50 cm high
- B. \*medium up to 100 cm high
- C. \*large up to 100 cm high