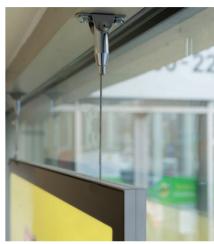

# Mounting example

- 1. Two-point cable fixation
- 2. Pre Drill installation Ø 3,5mm
- 3. Gondola shelving
- 4. Portable stand
- A. \*small– up to 50 cm high
- B. \*medium up to 100 cm high
- C. \*large up to 100 cm high