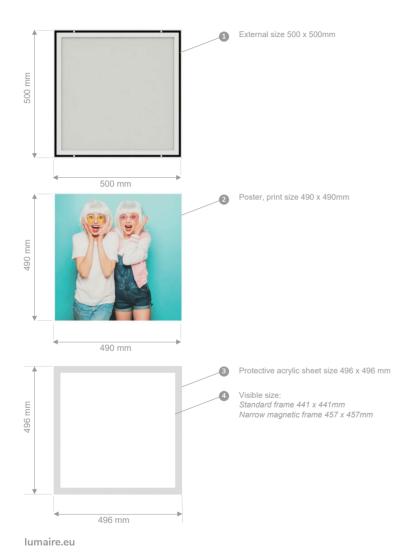

### PRINT - BACKLIT SIZE

## Recommended poster size

Suggested Poster size should be 10mm smaller than external frame

| EXTERNAL SIZE        | PRINT SIZE  | VISIBLE SIZE   |                |  |
|----------------------|-------------|----------------|----------------|--|
|                      |             | Standart frame | Magnetic frame |  |
| 500 × 700            | 490 × 690   | 441 × 641      | 457 x 657      |  |
| 1000 x 700           | 990 × 690   | 941 x 641      | 957 x 657      |  |
| 297 x 210 A4         | 287 × 200   | 238 x 151      | 254 x 167      |  |
| <b>297 x 420</b> A3  | 287 × 410   | 238 x 361      | 254 x 377      |  |
| <b>420 × 594</b> A2  | 410 × 584   | 361 x 535      | 377 x 551      |  |
| 594 x 841 A1         | 584 × 831   | 535 x 782      | 551 x 798      |  |
| <b>841 x 1189</b> A0 | 831 x 1179  | 782 x 1130     | 798 x 1146     |  |
| 2800 x 1250 Max size | 2790 × 1240 | 2741 × 1191    | 2757 x 1207    |  |