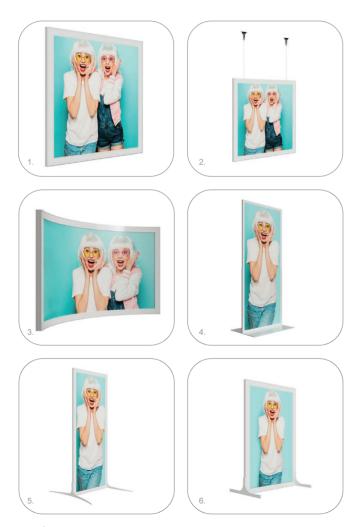

### L. Magnetic one-sided

Lumaire Magnetic with a reflector covering the backlit acrylic panel emits light on the front side of the surface.

## 2. Magnetic two-sided

The diffuser in the magnetic LED panel composition replaces the reflector so the backlit acrylic sheet emits light over its entire surface, both front and back

## 3. Magnetic curved

Lumaire Magnetic LED light panels may be either flat or curved. All designs feature high-quality resolution, homogenous and balanced intensity light The curve depends on the size of the panel.

## 4. Portable stand – large

Choose a portable stand to your Lumaire Magnetic panel. The largest stands start from 100 cm high.

## 5. Portable stand – medium

Medium size stands are up to 100 cm high and 50 cm width. The stand has curved legs.

## 6. Portable stand – small

The smallest portable stands you can pick are up to 50 cm high.

TECHNICAL SPECIFICATIONS

| Main material        | Led Strip Power     | Maximum size              | Lifetime             | Operating temperature | Color Temperature |                     |
|----------------------|---------------------|---------------------------|----------------------|-----------------------|-------------------|---------------------|
| Clear acrylic (PMMA) | 15W/M               | 2800 x 1250 mm            | > 50,000 hours       | -30°C ~ + 40°C        | Н                 | 3000 K<br>4000 K    |
|                      |                     |                           |                      |                       | н                 | 5000 K<br>6500 K    |
| IP RATING            | Luminous efficiency | Power supply              | Working voltage      | Input voltage         | н                 | CCT (Special order) |
| IP 20                | up to 160lm/W       | DC 12V / 24V / CC Adaptor | DC 12V / DC 24V / CC | AC 100 ~ 240V 50/60Hz |                   | RGB (Special order) |
|                      |                     |                           |                      |                       |                   |                     |