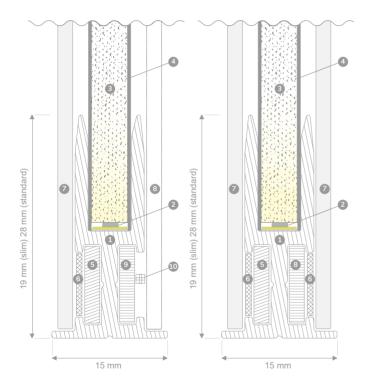

### MAGNETIC LED PANEL - DOUBLE

- 1. Aluminium frame
- 2. Lumaire LED tape
- 3. Acrylic sheet
- 4. Difuzer lumaire
- 5. Magnet
- 6. Metal strip
- 7. Protective acrylic sheet 1.8 mm thick
- 8. Brackets

#### MAGNETIC LED PANEL - SINGLE

- 1. Aluminium frame
- 2. Lumaire LED tape
- 3. Acrylic sheet
- 4. Reflector lumaire
- 5. Magnet
- 6. Metal strip
- 7. Protective acrylic sheet\_1,8 mm thick
- 8. Aluminum back plate\_optional
- 9. Brackets \_L shape
- 10. Screw