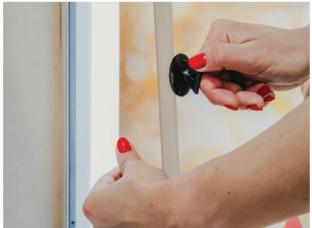

One step, that's what you need to get your Lumaire Magnetic LED panel ready. The product is one of the most popular advertising solutions for a reason. The magnet uside the frame seals the sheets in a second. Unseal them even quicker. Place the suction cup on the surface and replace the backlit (the print image inside the panel) ustantly as many times as you need for your advertising purposes.