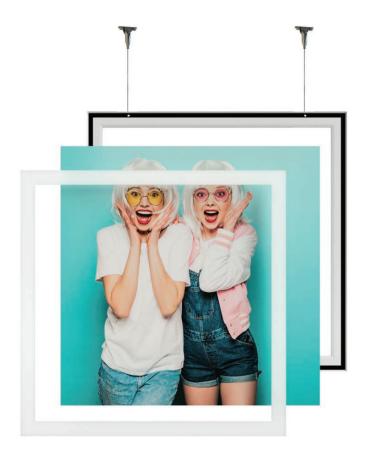

## Lumaire Magnetic

Quick and easy print replacement

- Frame thickness of just 15mm (single or double-sided)
- Brightness up to 11000lx on the surface depending on size
- Single or double sided, curved
- Low power consumption
- Wide application posibilities, from interior design to signage
- (OPAL) or clear acrylic 2mm
- Fasy changeable image print

### L. Magnetic one-sided

Lumaire Magnetic with a reflector covering the backlit acrylic panel emits light on the front side of the surface.

## 2. Magnetic two-sided

The diffuser in the magnetic LED panel composition replaces the reflector so the backlit acrylic sheet emits light over its entire surface, both front and back