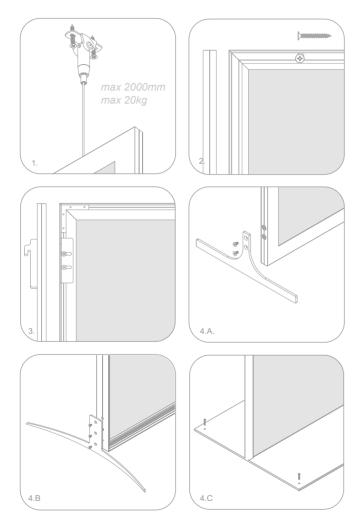

### FIXING SYSTEM

# Mounting example

- 1. Two-point cable fixation
- 2. Pre Drill installation Ø 3,5mm
- 3. Gondola shelving
- 4. Portable stand
- A. \*small– up to 50 cm high
- B. \*medium up to 100 cm high
- C. \*large up to 100 cm high