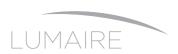

### FIXING SYSTEM

# Mounting example

- 1. Two-point cable fixation
- 2. Pre Drill installation Ø 3,5mm
- 3. Gondola shelving
- 4. Portable stand
- A. \*small– up to 50 cm high
- B. \*medium up to 100 cm high
- C. \*large up to 100 cm high