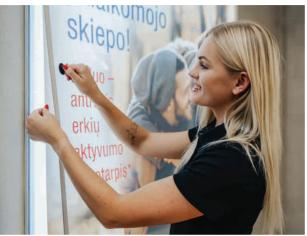

One step, that's what you need to get your Lumaire Magnetic LED panel ready. The product is one of the most popular advertising solutions for a reason. The magnetinside the frame seals the sheets in a second. Unseal them even quicker. Place the suction cup on the surface and replace the backlit (the print image inside the panel) instantly as many times as you need for your advertising purposes.