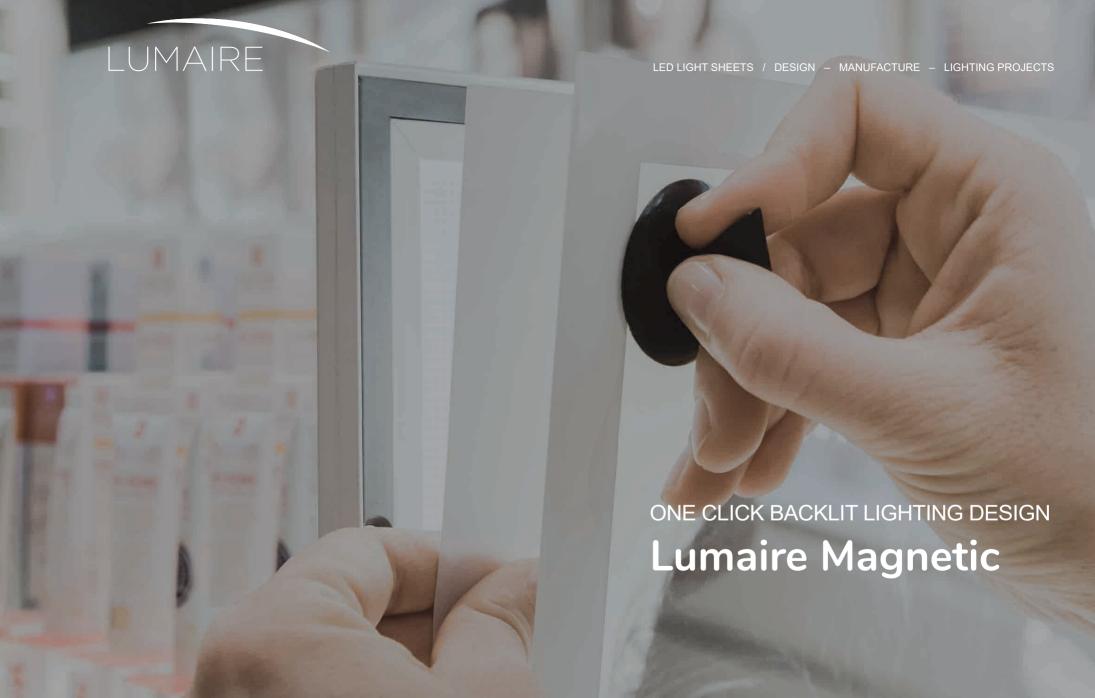

ONE CLICK BACKLIT LIGHTING DESIGN

## **Lumaire Magnetic**

Quick and easy print replacement

- Frame thickness of just 15mm (single or double-sided)
- Brightness up to 11000lx on the surface depending on size
- Single or double sided, curved
- Low power consumption
- Wide application posibilities, from interior design to signage
- MILKY (opal) or clear acrylic 2mm
- Lasy changeable image print

One step, that's what you need to get your Lumaire Magnetic LED panel ready. The product is one of the most popular advertising solutions for a reason. The magnetinside the frame seals the sheets in a second. Unseal them even quicker. Place the suction cup on the surface and replace the backlit (the print image inside the panel) instantly as many times as you need for your advertising purposes.