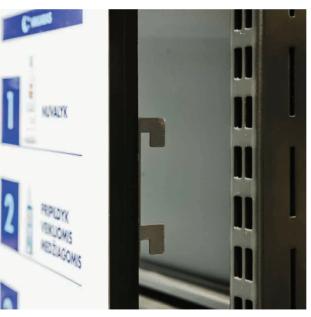

# Mounting example

- 1. Two-point cable fixation
- 2. Pre Drill installation Ø 3,5mm
- 3. Gondola shelving
- 4. Portable stand
- A. \*small– up to 50 cm high
- B. \*medium up to 100 cm high
- C. \*large up to 100 cm high