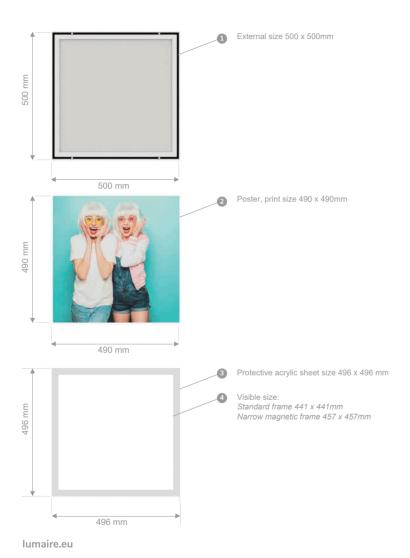

PRINT - BACKLIT SIZE

# Recommended poster size

Suggested Poster size should be 10mm smaller than external frame

| EXTERNAL SIZE        | PRINT SIZE  | VISIBLE SIZE   |                |
|----------------------|-------------|----------------|----------------|
|                      |             | Standart frame | Magnetic frame |
| 500 × 700            | 490 × 690   | 441 × 641      | 457 × 657      |
| 1000 × 700           | 990 × 690   | 941 × 641      | 957 × 657      |
| 297 × 210 A4         | 287 × 200   | 238 x 151      | 254 x 167      |
| <b>297 × 420</b> A3  | 287 x 410   | 238 x 361      | 254 x 377      |
| <b>420 × 594</b> A2  | 410 × 584   | 361 x 535      | 377 x 551      |
| 594 x 841 A1         | 584 × 831   | 535 x 782      | 551 x 798      |
| 841 × 1189 A0        | 831 x 1179  | 782 x 1130     | 798 x 1146     |
| 2800 x 1250 Max size | 2790 × 1240 | 2741 × 1191    | 2757 x 1207    |