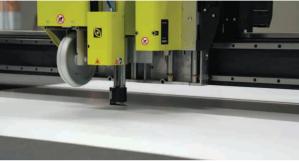

One step, that's what you need to get your Lumaire Magnetic LED panel ready. The product is one of the most popular advertising solutions for a reason. The magnetinside the frame seals the sheets in a second. Unseal them even quicker. Place the suction cup on the surface and replace the backlit (the print image inside the panel) instantly as many times as you need for your advertising purposes.