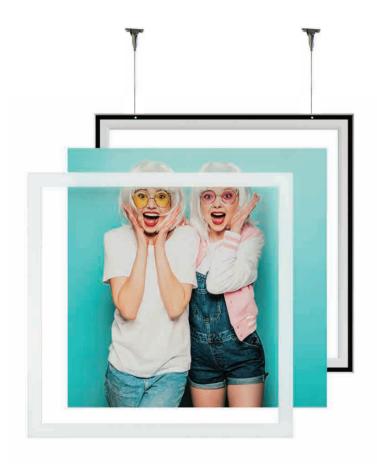

### 1. Magnetic one-sided

Lumaire Magnetic with a reflector covering the backlit acrylic panel emits light on the front side of the surface.

## 2. Magnetic two-sided

The diffuser in the magnetic LED panel composition replaces the reflector, so the backlit acrylic sheet emits light over its entire surface, both front and back.

## 3. Magnetic curved

Lumaire Magnetic LED light panels may be either flat or curved. All designs feature high-quality resolution, homogenous and balanced intensity light The curve depends on the size of the panel.