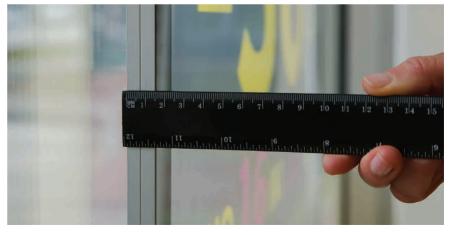

# Mounting example

- 1. Two-point cable fixation
- 2. Pre Drill installation Ø 3,5mm
- 3. Gondola shelving
- 4. Portable stand
- A. \*small– up to 50 cm high
- B. \*medium up to 100 cm high
- C. \*large up to 100 cm high