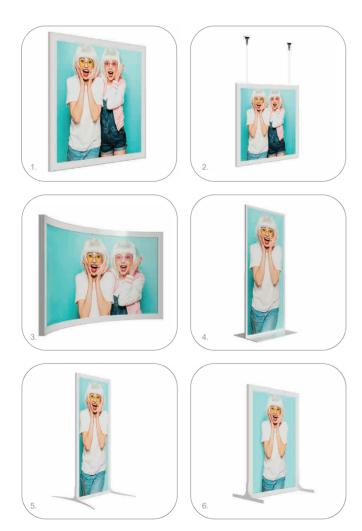

### 1. Magnetic one-sided

Lumaire Magnetic with a reflector covering the backlit acrylic panel emits light on the front side of the surface.

## 2. Magnetic two-sided

The diffuser in the magnetic LED panel composition replaces the reflector, so the backlit acrylic sheet emits light over its entire surface, both front and back.

## 3. Magnetic curved

Lumaire Magnetic LED light panels may be either flat or curved. All designs feature high-quality resolution, homogenous and balanced intensity light The curve depends on the size of the panel.

## 4. Portable stand – large

Choose a portable stand to your Lumaire Magnetic panel. The largest stands start from 100 cm high.

## 5. Portable stand – medium

Medium size stands are up to 100 cm high and 50 cm width. The stand has curved legs.

## 6. Portable stand – small

The smallest portable stands vou can pick are up to 50 cm high.

TECHNICAL SPECIFICATIONS

| Main material        | Led Strip Power     | Maximum size              | Lifetime             | Operating temperature | Color Temperature |                     |
|----------------------|---------------------|---------------------------|----------------------|-----------------------|-------------------|---------------------|
| Clear acrylic (PMMA) | 15W/M               | 2800 x 1250 mm            | > 50,000 hours       | -30°C ~ + 40°C        | Н                 | 3000 K<br>4000 K    |
|                      |                     |                           |                      |                       | ш                 | 5000 K              |
| IP RATING            | Luminous efficiency | Power supply              | Working voltage      | Input voltage         |                   | 6500 K              |
|                      |                     |                           |                      |                       |                   | CCT (Special order) |
| IP 20                | up to 160lm/W       | DC 12V / 24V / CC Adaptor | DC 12V / DC 24V / CC | AC 100 ~ 240V 50/60Hz |                   | RGB (Special order) |
|                      |                     |                           |                      |                       |                   |                     |