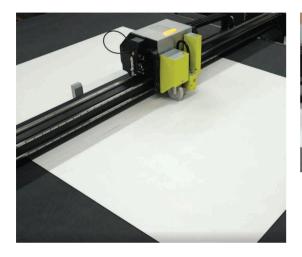

One step, that's what you need to get your Lumaire Magnetic LED panel ready. The product is one of the most popular advertising solutions for a reason. The magnetinside the frame seals the sheets in a second. Unseal them even quicker. Place the suction cup on the surface and replace the backlit (the print image inside the panel) instantly as many times as you need for your advertising purposes.