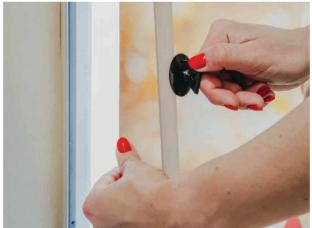

One step, that's what you need to get your Lumaire Magnetic LED panel ready. The product is one of the most popular advertising solutions for a reason. The magnetinside the frame seals the sheets in a second. Unseal them even quicker. Place the suction cup on the surface and replace the backlit (the print image inside the panel) instantly as many times as you need for your advertising purposes.