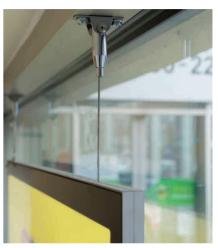

# Mounting example

- 1. Two-point cable fixation
- 2. Pre Drill installation Ø 3,5mm
- 3. Gondola shelving
- 4. Portable stand
- A. \*small– up to 50 cm high
- B. \*medium up to 100 cm high
- C. \*large up to 100 cm high