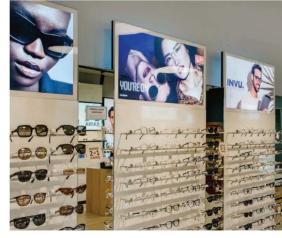

## Lighting Projects

Drogas use Lumaire Magnetic to illuminate advertising in their stores. The LED light sheets were installed on Gondola shelving.

PRODUCT

Lumaire Magnetic