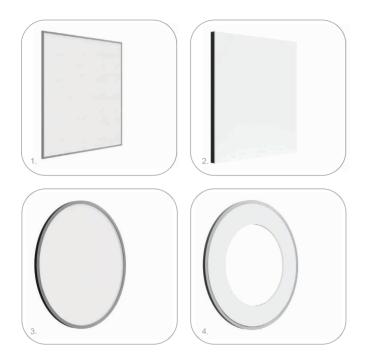

## VARIATIONS

# 1. Basic (Classic)

Classic Lumaire Basic, the paper thin led light sheets, remain 5mm ir thickness even with the frame. The minimalistic LED light sheet radiates elegance and style.

# 2. Basic (Milky)

It's the classic Lumaire Basic with Milky coating that dims the bright ligh and softens the texture of the acrylic sheet

# 3. Basic (Custom)

With exceptional precision, we make Lumaire Basic custom LED shee panels of various shapes and sizes. The unique product emphasizes you individuality.

# 4. Basic (Special)

Lumaire Basic of non-standard dimensions. Each centimeter comprises details that make up the outstanding outline. Perfect for individual business

TECHNICAL SPECIFICATIONS

| Main material        | Led Strip Power     | Maximum size              | Lifetime             | Operating temperature | Color Temperature |                     |
|----------------------|---------------------|---------------------------|----------------------|-----------------------|-------------------|---------------------|
| Clear acrylic (PMMA) | 15W/M               | 1250 x 2800 mm            | > 50,000 hours       | -30°C ~ + 40°C        |                   | 3000 K<br>4000 K    |
|                      |                     |                           |                      |                       |                   | 5000 K              |
| IP RATING            | Luminous efficiency | Power supply              | Working voltage      | Input voltage         |                   | 6500 K              |
|                      |                     |                           |                      |                       |                   | CCT (Special order) |
| IP 20                | up to 160lm/W       | DC 12V / 24V / CC Adaptor | DC 12V / DC 24V / CC | AC 100 ~ 240V 50/60Hz |                   | RGB (Special order) |
|                      |                     |                           |                      |                       |                   |                     |