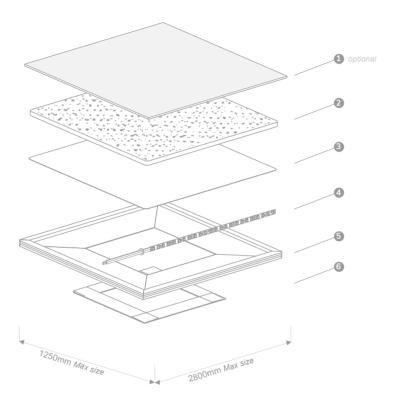

# PRODUCT STRUCTURE

# Lumaire Baisc

- 1 Opal Plexiglas optiona
- 2. Acrylic shee
- 3. Reflecto
- 4. Lumaire LED tape
- 5. Aluminium frame
- Oracal PVC

# Acrylic sheet

The most important part of the light panel. Acrylic sheet design for even light distribution on the entire surface of the product, leaving no room for hot spots or darker areas you want to light up

### Reflector

A flexible material designed for supreme light reflection and color enhancement, making the most of LED lighting and acrylic sheet

# LED strips

High power LED strips with integrated Intelligent Control (IC) system for ultimate reliability and maximum lighting effect.

Magnetic Led panel - SINGLE

Magnetic Led panel - DOUBLE