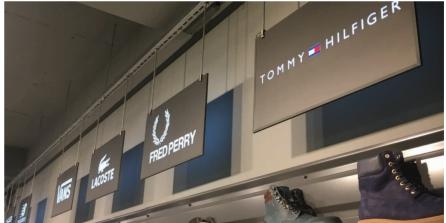

# Lighting Projects

Lumaire Basic is an LED light sheet that we use for creating wawa shoes information signs, and Wawa shoe store is our project.

PRODUCT Lumaire Basic

We are here to provide you with the service you can trust. Because it's not us but