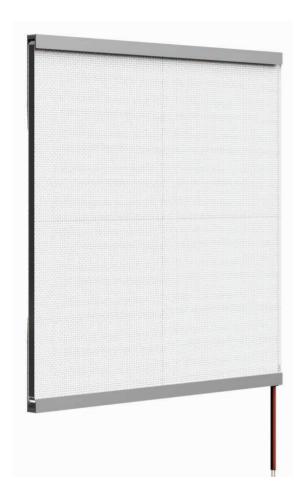

# **Lumaire Basic**

- Frame thickness is just 8mm
- Brightness up to 11000lx on the surface depending on size
- Single or double sided, curved and custom shape options
- Low power consumption
- Wide application possibilities, from interior design to signage
- OPAL front cover 2mm, optional

Ultra-thin led sheet Lumaire Basic radiates class. The thinnest LED panel in the market is of 8 mm thickness only. These acrylic light panels scatter the light to perfection, making it irresistible to take the eyes off of the lighting solution. Different design options enable custom application. Perfectly simple customization reveals limitless possibilities to emphasize your individuality.

# Lumaire Baisc

- 1 Opal Plexiglas optiona
- 2. Acrylic shee
- 3. Reflecto
- 4. Lumaire LED tape
- 5. Aluminium frame
- Oracal PVC