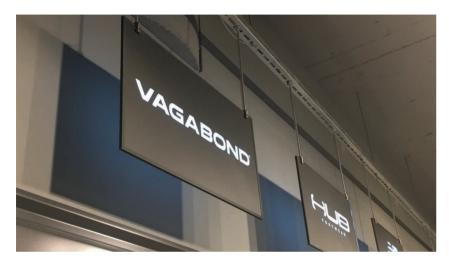

# Lighting Projects

Lumaire Basic is an LED light sheet that we use for creating wawa shoes information signs, and Wawa shoe store is our project.

PRODUCT Lumaire Basic

We are here to provide you with the service you can trust. Because it's not us but