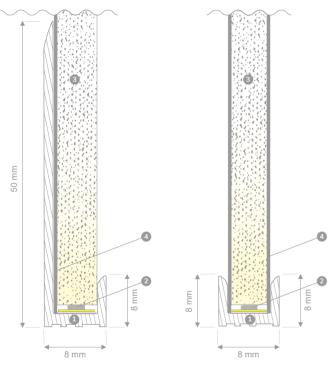

# **Lumaire Basic**

- Frame thickness is just 8mm
- Brightness up to 11000lx on the surface depending on size
- Single or double sided, curved and custom shape options
- Low power consumption
- Wide application possibilities, from interior design to signage
- OPAL front cover 2mm, optional

# Lumaire Baisc

- 1 Opal Plexiglas optiona
- 2. Acrylic shee
- 3. Reflecto
- 4. Lumaire LED tape
- 5. Aluminium frame
- Oracal PVC

# **Lumaire Basic frame**

- 2. Lumaire LED tape