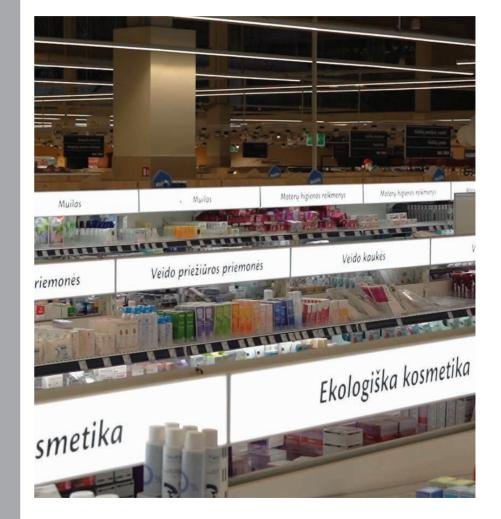

# Lighting Projects

Maxima use Lumaire Basic to illuminate advertising in their stores. The LED light sheets were installed on shelving.