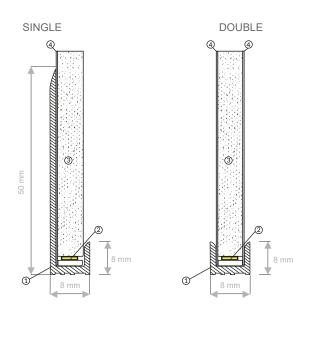

## TECHNICAL DRAWING

#### SINGLE

- 1. Frame basic
- 2. LED bar
- Acrylic sheet
  Reflector

#### DOUBLE

- Frame basic
  LED bar
- 3. Acrylic sheet
- 4. Diffuser