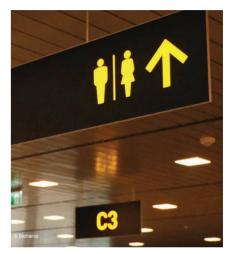

#### Lighting Projects

Lumaire Wayfinding is an LED light sheet that we use for creating airport information signs, and Riga airport is our project

PRODUCT

Lumaire Wayfinding

We are here to provide you with the service you can trust. Because it's not us but