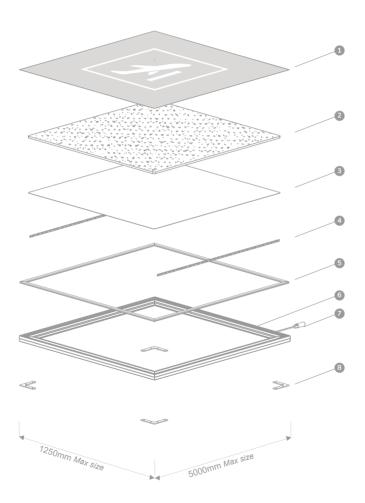

#### PRODUCT STRUCTURE

## Technical & usage

1. PVC film 5. Magnet

2. Acrylic sheet 6. Aliuminium frame

3. Difuzer lumaire 7. DC cable

4. Lumaire LED tape 8. Brackets

#### Print

Final step of the light panel is to choose, design and manufacture the desirable print you want to light up. Every standard PVC film and rigid print works perfectly with Leddex light panels

#### Acrylic sheet

The most important part of the light panel. Acrylic sheet design for even light distribution on the entire surface of the product, leaving no room for hot spots or darker areas you want to light up

#### Reflector

A flexible material designed for supreme light reflection and color enhancement, making the most of LED lighting and acrylic sheet

#### Lumaire LED tape

High power LED strips with integrated Intelligent Control (IC) system for ultimate reliability and maximum lighting effect.

#### Magnetic frame

To deal with the heat LED bar is generating, high cooling efficiency aluminum frame are used to cool down the LED bar and to ensure optimal operating temperatures and long life span of the product