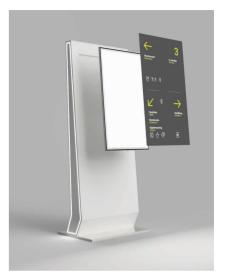

#### 4.-6. Wayfinding portable stand

Two-sided Lumaire Opal emits light from both the front and rear of the surface. Portable stand is a mobile installation that facilitates the use of the LED panel.

TECHNICAL SPECIFICATIONS

## Mounting example

- 1. Two-point cable fixation max 2000mm. max 20kg
- 2. Wall fixation
- 3. Portable stand
- \*The largest stands start from 100 cm high
- 1. Portable stand