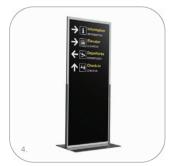

#### 4.-6. Wayfinding portable stand

Two-sided Lumaire Opal emits light from both the front and rear of the surface. Portable stand is a mobile installation that facilitates the use of the LED panel.

TECHNICAL SPECIFICATIONS