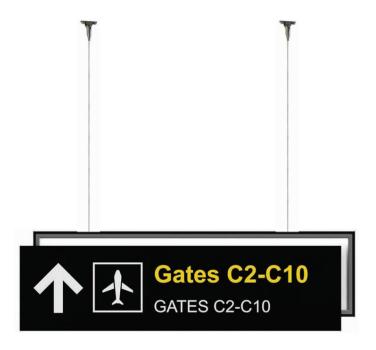

#### 1.-2. Wayfinding wall fixation

Affix your Lumaire Wayfinding to the wall anywhere you need with one simple click.

#### 3. Wayfinding one-sided

Lumaire Wayfinding with reflector emits light from the front.

#### 4.-6. Wayfinding portable stand

Two-sided Lumaire Opal emits light from both the front and rear of the surface. Portable stand is a mobile installation that facilitates the use of the LED panel.

TECHNICAL SPECIFICATIONS