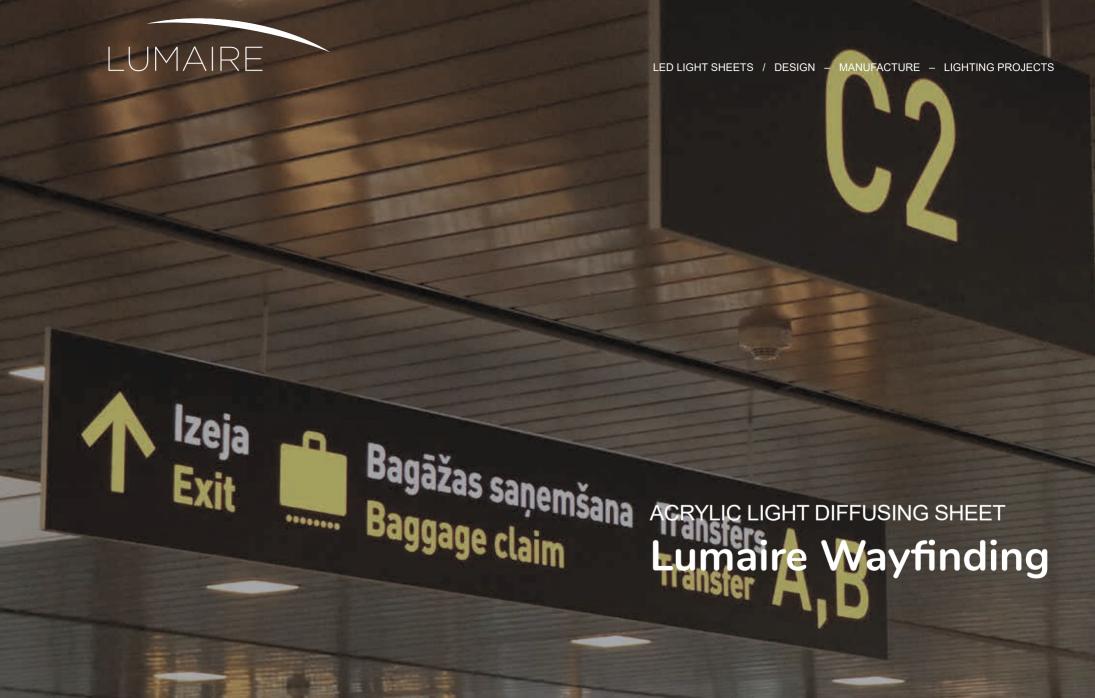

ACRYLIC LIGHT DIFFUSING SHEET

### Lumaire Wayfinding

Frame Thickness is just 15mm (single or double-sided)

- Brightness up to 11000lx on the surface depending on size
- Single or double sided, curved
- Low power consumption
- Wide application possibilities, from interior design to signage
- Opal acrylic 2mm
- PVC film

Lumaire Wayfinding is an opal acrylic light diffusing sheet with PVC print. The LEE light panel is specifically suitable for directional sign lighting.

SUPPORT 24/7. PROTECTION & WARRANTY

lumaire.eu

#### Lighting Projects

Lumaire Wayfinding is an LED light sheet that we use for creating airport information signs, and Riga airport is our project

PRODUCT

Lumaire Wayfinding

We are here to provide you with the service you can trust. Because it's not us but