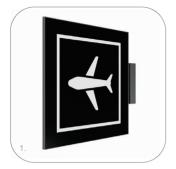

#### 1.-2. Wayfinding wall fixation

Affix your Lumaire Wayfinding to the wall anywhere you need with one simple click.

#### 3. Wayfinding one-sided

Lumaire Wayfinding with reflector emits light from the front.

#### Lighting Projects

Lumaire Wayfinding is an LED light sheet that we use for creating airport information signs, and Riga airport is our project

PRODUCT

Lumaire Wayfinding

We are here to provide you with the service you can trust. Because it's not us but