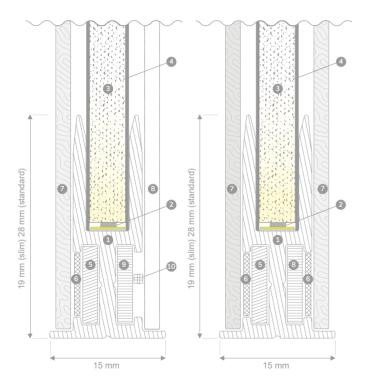

#### MAGNETIC LED PANEL - DOUBLE

- 1. Aluminum frame
- 2. Lumaire LED tape
- 3. Acrylic sheet
- 4. Difuzer lumaire
- 5. Magnet
- 6. Metal strip
- 7. PVC film
- 8. Brackets

#### MAGNETIC LED PANEL - SINGLE

- 1. Aluminum frame
- 2. Lumaire LED tape
- 3. Acrylic sheet
- 4. Reflector lumaire
- 5. Magnet
- 6 Metal strip
- 7. PVC film
- 8. Aluminum back plate\_optional
- 9. Brackets \_L shape
- 10. Screw