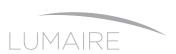

#### VARIATIONS

#### 1.-2. Wayfinding wall fixation

Affix your Lumaire Wayfinding to the wall anywhere you need with one simple click.

#### 3. Wayfinding one-sided

Lumaire Wayfinding with reflector emits light from the front.

#### 4.-6. Wayfinding portable stand

Two-sided Lumaire Opal emits light from both the front and rear of the surface. Portable stand is a mobile installation that facilitates the use of the LED panel.

TECHNICAL SPECIFICATIONS