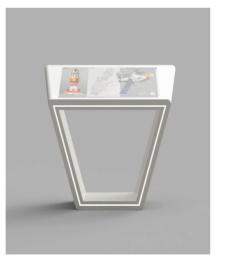

#### 4.-6. Wayfinding portable stand

Two-sided Lumaire Opal emits light from both the front and rear of the surface. Portable stand is a mobile installation that facilitates the use of the LED panel.

TECHNICAL SPECIFICATIONS