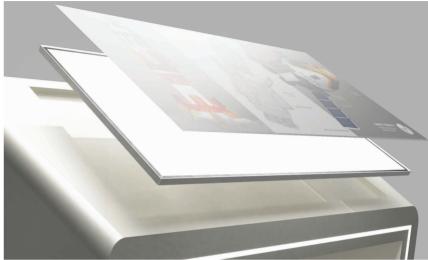

#### PRODUCT STRUCTURE

## Technical & usage

1. PVC film 5. Magnet

2. Acrylic sheet 6. Aliuminium frame

3. Difuzer lumaire 7. DC cable

4. Lumaire LED tape 8. Brackets

#### Print

Final step of the light panel is to choose, design and manufacture the desirable print you want to light up. Every standard PVC film and rigid print works perfectly with Leddex light panels

#### Acrylic sheet

The most important part of the light panel. Acrylic sheet design for even light distribution on the entire surface of the product, leaving no room for hot spots or darker areas you want to light up