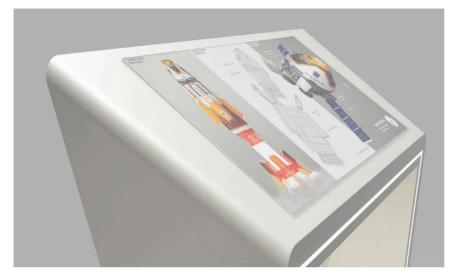

#### PRODUCT STRUCTURE

## Technical & usage

1. PVC film 5. Magnet

2. Acrylic sheet 6. Aliuminium frame

3. Difuzer lumaire 7. DC cable

4. Lumaire LED tape 8. Brackets

#### Print

Final step of the light panel is to choose, design and manufacture the desirable print you want to light up. Every standard PVC film and rigid print works perfectly with Leddex light panels

#### Acrylic sheet

The most important part of the light panel. Acrylic sheet design for even light distribution on the entire surface of the product, leaving no room for hot spots or darker areas you want to light up