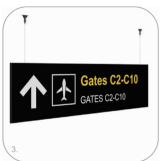

#### 3. Wayfinding one-sided

Lumaire Wayfinding with reflector emits light from the front.

#### Lighting Projects

Lumaire Wayfinding is an LED light sheet that we use for creating airport information signs, and Riga airport is our project

PRODUCT

Lumaire Wayfinding

We are here to provide you with the service you can trust. Because it's not us but