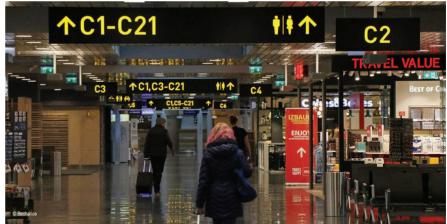

#### Lighting Projects

Lumaire Wayfinding is an LED light sheet that we use for creating airport information signs, and Riga airport is our project

PRODUCT

Lumaire Wayfinding

We are here to provide you with the service you can trust. Because it's not us but