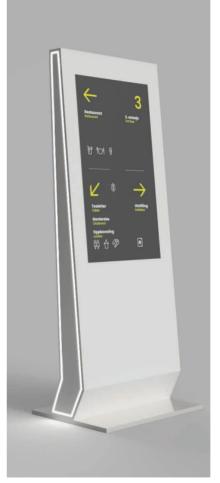

#### 4.-6. Wayfinding portable stand

Two-sided Lumaire Opal emits light from both the front and rear of the surface. Portable stand is a mobile installation that facilitates the use of the LED panel.

TECHNICAL SPECIFICATIONS

## Mounting example

- 1. Two-point cable fixation max 2000mm. max 20kg
- 2. Wall fixation
- 3. Portable stand
- \*The largest stands start from 100 cm high
- 1. Portable stand