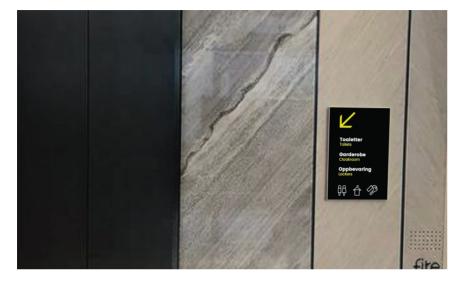

#### Lighting Projects

Lumaire Wayfinding is an LED light sheet that we use for creating airport information signs, and Riga airport is our project

PRODUCT

Lumaire Wayfinding

We are here to provide you with the service you can trust. Because it's not us but