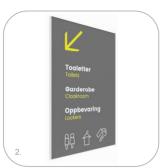

#### 1.-2. Wayfinding wall fixation

Affix your Lumaire Wayfinding to the wall anywhere you need with one simple click.

#### Lighting Projects

Lumaire Wayfinding is an LED light sheet that we use for creating airport information signs, and Riga airport is our project

PRODUCT

Lumaire Wayfinding

We are here to provide you with the service you can trust. Because it's not us but