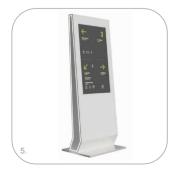

#### 4.-6. Wayfinding portable stand

Two-sided Lumaire Opal emits light from both the front and rear of the surface. Portable stand is a mobile installation that facilitates the use of the LED panel.

TECHNICAL SPECIFICATIONS