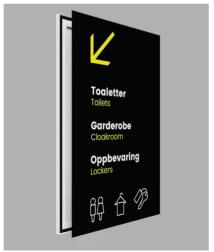

#### 1.-2. Wayfinding wall fixation

Affix your Lumaire Wayfinding to the wall anywhere you need with one simple click.

#### 3. Wayfinding one-sided

Lumaire Wayfinding with reflector emits light from the front.

#### 4.-6. Wayfinding portable stand

Two-sided Lumaire Opal emits light from both the front and rear of the surface. Portable stand is a mobile installation that facilitates the use of the LED panel.

TECHNICAL SPECIFICATIONS