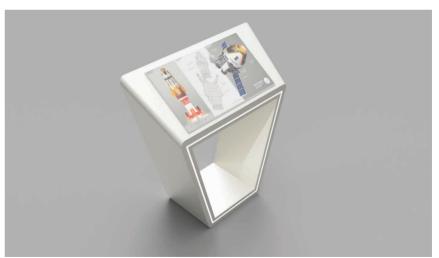

#### 4.-6. Wayfinding portable stand

Two-sided Lumaire Opal emits light from both the front and rear of the surface. Portable stand is a mobile installation that facilitates the use of the LED panel.

TECHNICAL SPECIFICATIONS