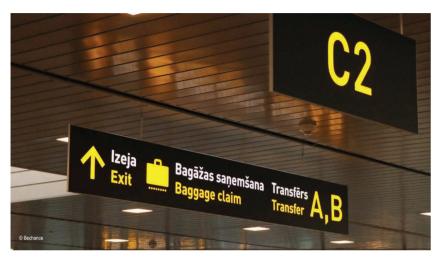

#### Lighting Projects

Lumaire Wayfinding is an LED light sheet that we use for creating airport information signs, and Riga airport is our project

PRODUCT

Lumaire Wayfinding

We are here to provide you with the service you can trust. Because it's not us but