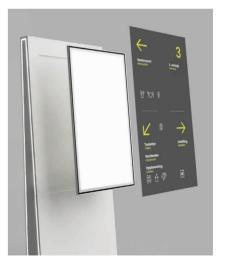

### Lumaire Wayfinding

Frame Thickness is just 15mm (single or double-sided)

- Brightness up to 11000lx on the surface depending on size
- Single or double sided, curved
- Low power consumption
- Wide application possibilities, from interior design to signage
- Opal acrylic 2mm
- PVC film

Lumaire Wayfinding is an opal acrylic light diffusing sheet with PVC print. The LEE light panel is specifically suitable for directional sign lighting.

SUPPORT 24/7. PROTECTION & WARRANTY

lumaire.eu

#### 1.-2. Wayfinding wall fixation

Affix your Lumaire Wayfinding to the wall anywhere you need with one simple click.

#### 3. Wayfinding one-sided

Lumaire Wayfinding with reflector emits light from the front.

#### 4.-6. Wayfinding portable stand

Two-sided Lumaire Opal emits light from both the front and rear of the surface. Portable stand is a mobile installation that facilitates the use of the LED panel.

TECHNICAL SPECIFICATIONS