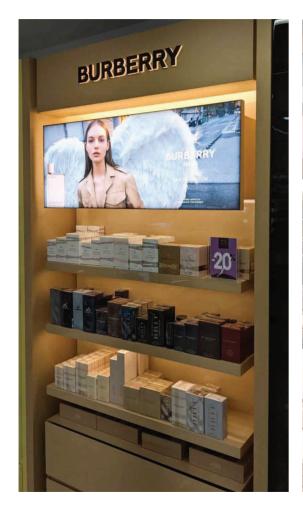

EXQUISITE BRAND IMAGE

# **Lumaire Textile**

EXQUISITE BRAND IMAGE

# **Lumaire Textile**

- Frame thickness is just 23 mm single sided
- Brightness up to 11000 lx on the surface depending on the size
- Single and double sided
- Low power consumption
- Wide application posibilities, from interior design to signage

Luminous Textile panels is a choice of luxury. The exceptional design leaves no doubt that luminous textile is the best for an exquisite image and brand lighting. Lumaire Textile LED sheet panel frames your desired image, the patent acrylic formula ensures twice higher light scattering coefficient.