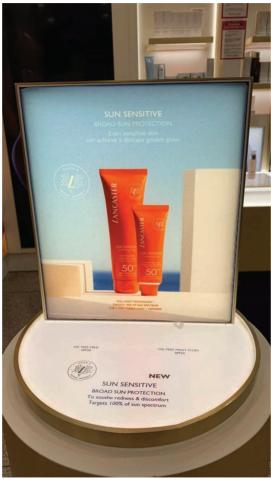

Luminous Textile panels is a choice of luxury. The exceptional design leaves no doubt that luminous textile is the best for an exquisite image and brand lighting. Lumaire Textile LED sheet panel frames your desired image, the patent acrylic formula ensures twice higher light scattering coefficient.

## 1. Magnetic one-sided

One-sided LED Lumaire Textile panels emit light with the front surface. By choosing a one-sided design, you will enjoy high-quality elegance and a thin 23 mm thick panel.