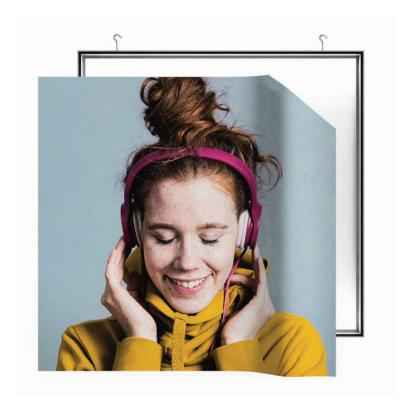

Luminous Textile panels is a choice of luxury. The exceptional design leaves no doubt that luminous textile is the best for an exquisite image and brand lighting. Lumaire Textile LED sheet panel frames your desired image, the patent acrylic formula ensures twice higher light scattering coefficient.

## 1. Magnetic one-sided

One-sided LED Lumaire Textile panels emit light with the front surface. By choosing a one-sided design, you will enjoy high-quality elegance and a thin 23 mm thick panel.

## 2. Magnetic two-sided

Two-sided Lumaire Textile emits light with its whole surface. Use 2x more chances to stand out. The diffuser in the luminous textile panels makes the image visible from both sides. Two-sided LED panel is 50 mm thick.