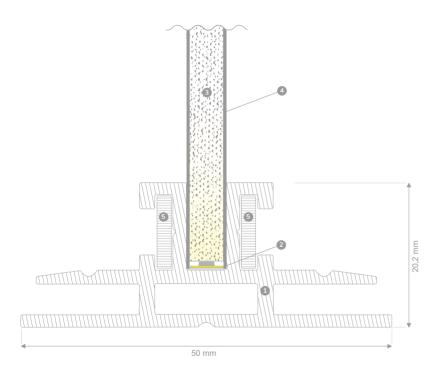

# Lumaire Textile frame components

### MAGNETIC LED PANEL - DOUBLE

- 1. Aluminium frame
- 2. Lumaire LED tape
- 3. Acrylic sheet
- 4. Difuzer
- 5. Brackets

We are here to provide you with the service you can trust. Because it's not us but