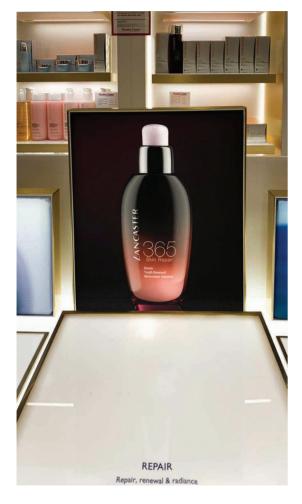

Luminous Textile panels is a choice of luxury. The exceptional design leaves no doubt that luminous textile is the best for an exquisite image and brand lighting. Lumaire Textile LED sheet panel frames your desired image, the patent acrylic formula ensures twice higher light scattering coefficient.

## 1. Magnetic one-sided

One-sided LED Lumaire Textile panels emit light with the front surface. By choosing a one-sided design, you will enjoy high-quality elegance and a thin 23 mm thick panel.