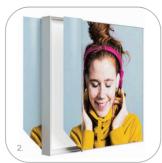

## 1. Magnetic one-sided

One-sided LED Lumaire Textile panels emit light with the front surface. By choosing a one-sided design, you will enjoy high-quality elegance and a thin 23 mm thick panel.