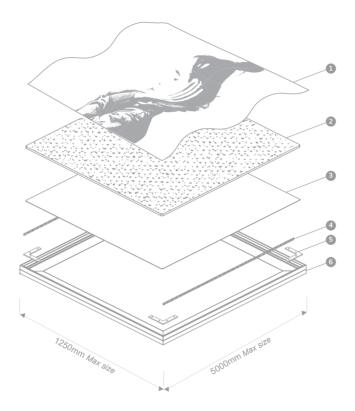

# Technical & usage

1. Textile print

4. Lumaire LED tape

2. Acrylic sheet

5. Brackets

3. Difuzer lumaire 6. Aluminium fram

## Textile Print

Final step of the light panel is to choose, design and manufacture the desirable prini you want to light up. Every standard textile and rigid print works perfectly with Leddex light panels

## Acrylic sheet

The most important part of the light panel. Acrylic sheet design for even light distribution on the entire surface of the product, leaving no room for hot spots or darker areas you want to light up

#### Pofloctor

A flexible material designed for supreme light reflection and color enhancement, making the most of LED lighting and acrylic sheet

## LED strips

High power LED strips with integrated Intelligent Control (IC) system for ultimate reliability and maximum lighting effect.

Magnetic Led panel - SINGLE

lumaire.eu