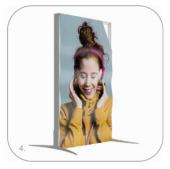

## 4. Textile installation options

Lumaire Textile installation can either be portable or stationary. With the mobile stand the LED light sheet can be moved from one place to another. Other fixation includes cables or screw mounting. Textile panels on a stand are available in sizes up to 1 800 cm high and 100 cm width.