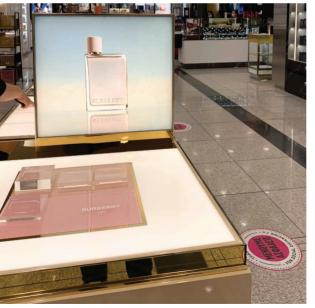

Luminous Textile panels is a choice of luxury. The exceptional design leaves no doubt that luminous textile is the best for an exquisite image and brand lighting. Lumaire Textile LED sheet panel frames your desired image, the patent acrylic formula ensures twice higher light scattering coefficient.

## Textile Print

Final step of the light panel is to choose, design and manufacture the desirable prini you want to light up. Every standard textile and rigid print works perfectly with Leddex light panels