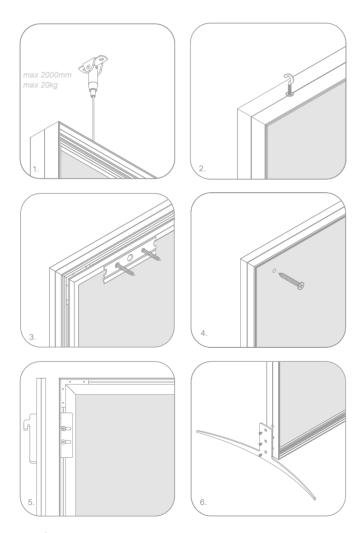

### FIXING SYSTEM

# Mounting example

- 1. Two-point cable fixation
- 2. Screw hook installation
- 3. Wall fixation using a wall bracket
- 4 Pre Drill installation

\*Only to individual "Custom" series products

- 5. Gondola shelving
- 6. Portable stand

Medium size stands are up to 100 cm high and 50 cm width

PRODUCT STRUCTURE