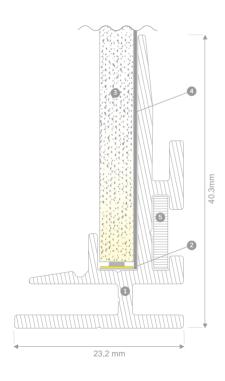

# **Lumaire Textile frame**

### MAGNETIC LED PANEL - SINGLE

- 1. Aluminium frame
- 2. Lumaire LED tape
- 3. Acrylic sheet
- 4. Reflector
- 5 Brackets

Magnetic Led panel - DOUBLE

lumaire.eu