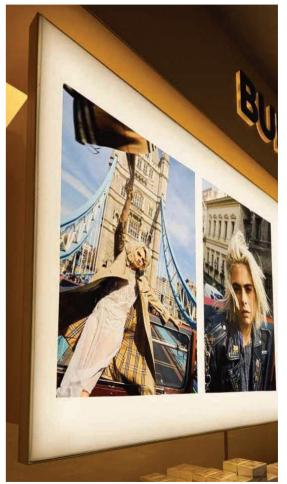

Luminous Textile panels is a choice of luxury. The exceptional design leaves no doubt that luminous textile is the best for an exquisite image and brand lighting. Lumaire Textile LED sheet panel frames your desired image, the patent acrylic formula ensures twice higher light scattering coefficient.

## 1. Magnetic one-sided

One-sided LED Lumaire Textile panels emit light with the front surface. By choosing a one-sided design, you will enjoy high-quality elegance and a thin 23 mm thick panel.

## 2. Magnetic two-sided

Two-sided Lumaire Textile emits light with its whole surface. Use 2x more chances to stand out. The diffuser in the luminous textile panels makes the image visible from both sides. Two-sided LED panel is 50 mm thick.