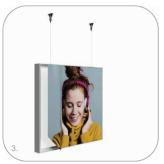

# 3. Textile two-point cable fixation

One of the Lumaire Textile installation options is cable fixation